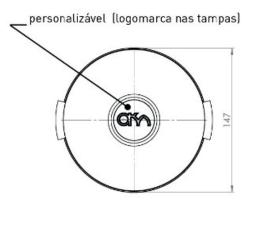

### PACKAGING

Transparent plastic packaging sealed with high temperature Card box closed with paper tape.

PRODUCT DIMENSIONS (W/H) 147 x 44 mm

**BOX DIMENSIONS** 47 x 47 x 33 cm

BOX CONTENT 180 units