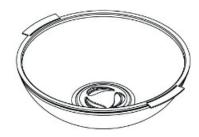

# **CHARACTERISTICS**

Edible product, neutral flavour. Smooth surface, round edges, with low reliefs.