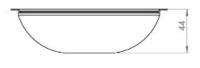

### PACKAGING

Transparent plastic packaging sealed with high temperature Card box closed with paper tape.

PRODUCT DIMENSIONS (W/H) 147 x 44 mm

**BOX DIMENSIONS** 47 x 47 x 33 cm

BOX CONTENT 180 units