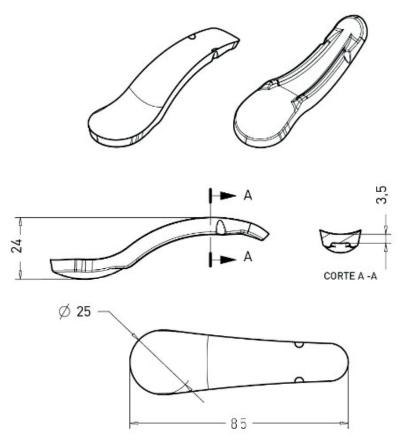

# BIO SPOON



# **CHARACTERISTICS**

Edible product, neutral flavour. Smooth surface, round edges, with low reliefs.

# ADDITIONAL INFORMATION

Suitable for dry food and instant use of cold food and beverages. Not suitable for hot drinks.

# **RAW MATERIAL**

Cassava starch and water

### COMPOSITION

100% cassava starch (other elements such as natural fibers, flour, seeds or dyes.)

# **PACKAGING**

Transparent plastic packaging sealed with high temperature.
Card box closed with paper tape

# MANUFACTURER DATA

E. C. Cardoso Biotecnologia - Botucatu SP - Brasil - CNPJ 36.032.808/0001-06

# PRODUCT DIMENSIONS (W/H)

85x25 mm

# **BOX DIMENSIONS**

18x18x24 cm

# **BOX CONTENT**

10 packages c/ 50 / 5,000 units

# **CONSERVATION**

Storage in the original packaging

### **SHELF LIFE**

24 months