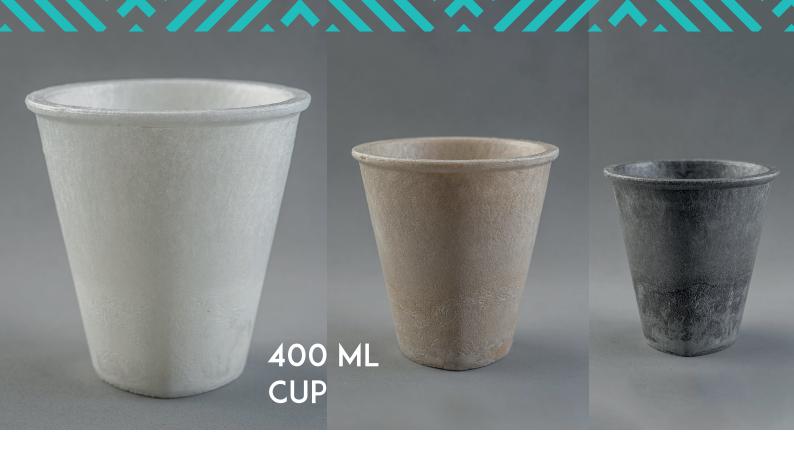

## **CHARACTERISTICS**

Edible product, neutral flavour. Smooth surface, round edges, with low reliefs.

## **ADDITIONAL INFORMATION**

Suitable for dry food and instant use of cold food and beverages. Not suitable for hot drinks

## PRODUCT DIMENSIONS (W/H)

56 x 76 x 105 mm