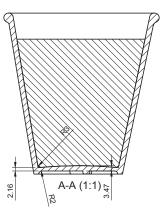

## **CHARACTERISTICS**

Edible product, neutral flavour. Smooth surface, round edges, with low reliefs.

## **ADDITIONAL INFORMATION**

Suitable for dry food and instant use of cold food and beverages. Not suitable for hot drinks

## MANUFACTURER DATA

E. C. Cardoso Biotecnologia - Botucatu SP - Brasil CNPJ 36.032.808/0001-06

## **RAW MATERIAL**

Cassava starch and water

#### COMPOSITION

100% cassava starch (other elements such as natural fibers, flour, seeds or dyes.)

## **PACKAGING**

Transparent plastic packaging sealed with high temperature Card box closed with paper tape.

## PRODUCT DIMENSIONS (W/H)

56 x 76 x 105 mm

## **BOX DIMENSIONS**

47 x 47 x 33 cm

## **BOX CONTENT**

200 units

## **CONSERVATION**

Storage in the original packaging away from moisture and odors.

#