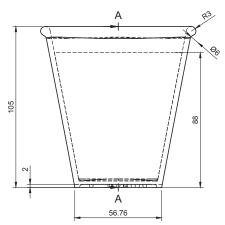

## **CHARACTERISTICS**

Edible product, neutral flavour. Smooth surface, round edges, with low reliefs.

## **ADDITIONAL INFORMATION**

Suitable for dry food and instant use of cold food and beverages. Not suitable for hot drinks

## MANUFACTURER DATA

E. C. Cardoso Biotecnologia - Botucatu SP - Brasil CNPJ 36.032.808/0001-06

## **RAW MATERIAL**

Cassava starch and water

#### COMPOSITION

100% cassava starch (other elements such as natural fibers, flour, seeds or dyes.)

## **PACKAGING**

Transparent plastic packaging sealed with high temperature Card box closed with paper tape.

## PRODUCT DIMENSIONS (W/H)

56 x 76 x 105 mm

## **BOX DIMENSIONS**

47 x 47 x 33 cm

## **BOX CONTENT**

200 units

## **CONSERVATION**

Storage in the original packaging away from moisture and odors.