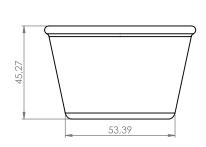

## **CHARACTERISTICS**

Edible product, neutral flavour. Smooth surface, round edges, with low reliefs.

#### ADDITIONAL INFORMATION

Suitable for dry food and instant use of cold food and beverages. Not suitable for hot drinks

## MANUFACTURER DATA

E. C. Cardoso Biotecnologia - Botucatu SP - Brasil CNPJ 36.032.808/0001-06

## **RAW MATERIAL**

Cassava starch and water

#### COMPOSITION

100% cassava starch (other elements such as natural fibers, flour, seeds or dyes.)

## **PACKAGING**

Transparent plastic packaging sealed with high temperature Card box closed with paper tape.

# PRODUCT DIMENSIONS (W/H)

45,27 x 53,39 mm

## **BOX DIMENSIONS**

47 x 47 x 33 cm

# **BOX CONTENT**

720 units

## **CONSERVATION**

Storage in the original packaging away from moisture and odors.

## **SH