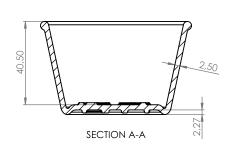

## **CHARACTERISTICS**

Edible product, neutral flavour. Smooth surface, round edges, with low reliefs.

#### ADDITIONAL INFORMATION

Suitable for dry food and instant use of cold food and beverages. Not suitable for hot drinks

## MANUFACTURER DATA

E. C. Cardoso Biotecnologia - Botucatu SP - Brasil CNPJ 36.032.808/0001-06

## **RAW MATERIAL**

Cassava starch and water

#### COMPOSITION

100% cassava starch (other elements such as natural fibers, flour, seeds or dyes.)

## **PACKAGING**

Transparent plastic packaging sealed with high temperature Card box closed with paper tape.

# PRODUCT DIMENSIONS (W/H)

45,27 x 53,39 mm

## **BOX DIMENSIONS**

47 x 47 x 33 cm

# **BOX CONTENT**

720 units

## **CONSERVATION**

Storage in the original packaging away from moisture and odors.

## **