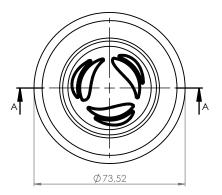

## **CHARACTERISTICS**

Edible product, neutral flavour. Smooth surface, round edges, with low reliefs.

#### ADDITIONAL INFORMATION

Suitable for dry food and instant use of cold food and beverages. Not suitable for hot drinks

## MANUFACTURER DATA

E. C. Cardoso Biotecnologia - Botucatu SP - Brasil CNPJ 36.032.808/0001-06

## **RAW MATERIAL**

Cassava starch and water

#### COMPOSITION

100% cassava starch (other elements such as natural fibers, flour, seeds or dyes.)

## **PACKAGING**

Transparent plastic packaging sealed with high temperature Card box closed with paper tape.

# PRODUCT DIMENSIONS (W/H)

45,27 x 53,39 mm

## **BOX DIMENSIONS**

47 x 47 x 33 cm

# **BOX CONTENT**

720 units

## **CONSERVATION**

Storage in the original packaging away from moisture and odors.

## **SHEL